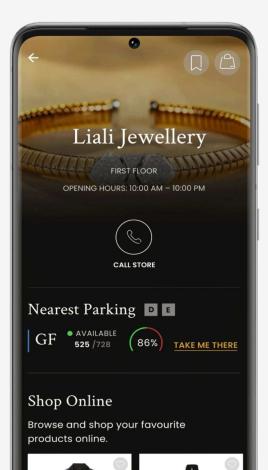

### The Largest Mall in Kuwait

Developed a wayfinding application providing quick and easy navigational information to customers.

#### Challenges

 The lack of navigational tools made it difficult for customers to locate the store they needed.

• Absence of kiosks for product and services information.

- -• Highly responsive and easy-to-use tool.
- -• Step by step navigational guide from current location to selected location.
- Virtual tour for guided navigation and chatbot for assistance.

### 60% Elevation in CX

Location tracking and enabling shoppers to navigate themselves to the stores helped in elevating user experience. 5x Enhanced Visibility

Data visualization led to improved real-time insights and captured data on traffic movements, search histories, campaign ROI, etc. 40% Increase in Sales