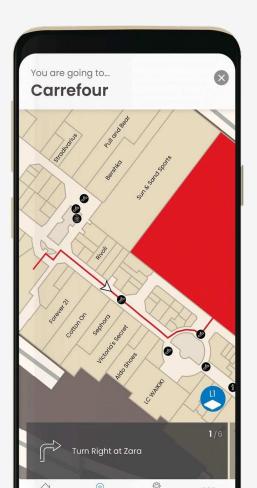

### The Largest Mall in Kuwait

Developed a wayfinding application providing quick and easy navigational information to customers.

#### Challenges

 The lack of navigational tools made it difficult for customers to locate the store they needed.

• Absence of kiosks for product and services information.

- -• Highly responsive and easy-to-use tool.
- -• Step by step navigational guide from current location to selected location.
- Virtual tour for guided navigation and chatbot for assistance.

### 60% Elevation in CX

Location tracking and enabling shoppers to navigate themselves to the stores helped in elevating user experience. 5x Enhanced Visibility

Data visualization led to improved real-time insights and captured data on traffic movements, search histories, campaign ROI, etc. 40% Increase in Sales

Improved CX clubbed with data transparency helped client to focus and devise action plans that boosted the footfall and sales.