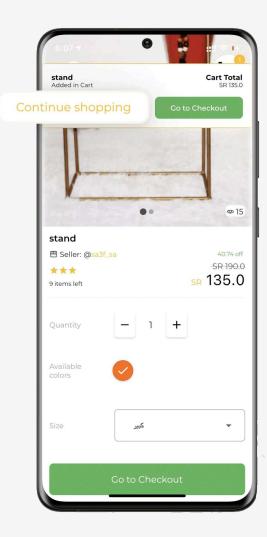

- Created a user-friendly interface for seamless language selection and navigation.
- Incorporated advanced search, sorting, and filtering for easy product discovery.
- Created a seamless order management system for tracking, paired with a user-friendly interface for rating and reviewing products.

Intuitive product listing features empowered users to easily browse, sort, and filter products, facilitating efficient exploration and decision-making. 53% Increased Transparency

Order management enabled users to track orders, rate, and review upon delivery, fostering transparency, satisfaction, and trust.

| < Order details               |                                                                                    |                  |  |
|-------------------------------|------------------------------------------------------------------------------------|------------------|--|
| Active Orc                    | ler                                                                                |                  |  |
| order no #1410                |                                                                                    | 01 Apr 2022      |  |
| Payment sta                   | tus                                                                                | in_progress      |  |
| Payment mode                  |                                                                                    | cash             |  |
| Cash Amour<br>will be added i | it<br>n Order amount)                                                              | SR 15            |  |
| Shipping & h                  | andling                                                                            | SR 20.0          |  |
| Order Amount                  |                                                                                    | SR 3.0           |  |
| Order Total                   |                                                                                    | SR 38.0          |  |
| Address                       | لأحمر مع شارع البئر 12345<br>Riyad Saudi Arabia                                    | Riyadh Ar شارع ا |  |
| 19                            | AI<br>All<br>Size کبير جد<br>SR 3.0   Qty: 1<br>Total: SR 3.0 ③ @notlive ③ Shipped | Track Order >    |  |