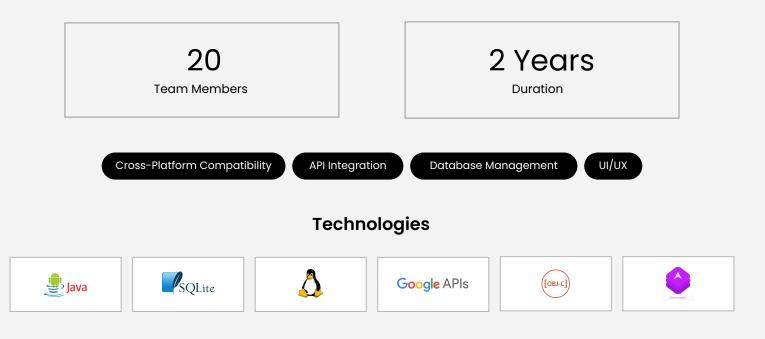

### An UAE-based Global Conglomerate Operating Hypermarkets and Retail Chains

Improved retail Point of Sale (POS) machine testing with automation.

#### Challenges

- Configuration of the POS system posed challenges initially.
- Keeping automated scripts up-to-date with frequent POS system updates and changes.
- Automation faced difficulties in reading and validating XML data.

- Utilized Java for scripting and configuring automated tests with Selenium WebDriver.
- Leveraged GIT for version control, enabling collaborative development and easy tracking of script changes.
- Used Rest Assured for validating XML data retrieved from API responses, ensuring accurate data processing.

## 3x Better User Experience

Manual testing provided essential human input for assessing user experience, performing exploratory testing, and validating physical hardware components. 45% Better Efficiency and Feedback

Automation handled repetitive tasks, providing quick feedback on code changes and reducing regression testing time from 48 hours (manual) to 6 hours (automated). 100% Transaction Coverage

Automated tests were able to simulate a wide range of transactions, covering various payment methods such as cash, credit card, and mobile payments.