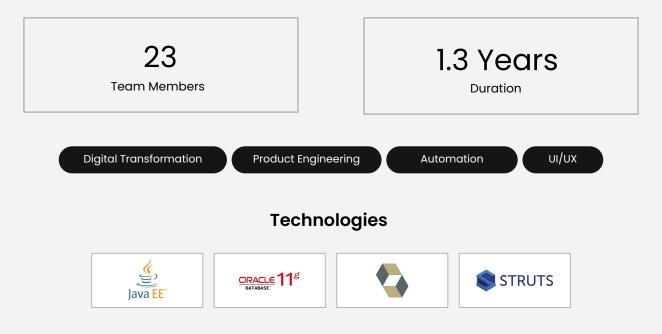

#### A Leading Banking Group in the MENAT Region Serving 14 Million+ People

Built a web application to automate the lending process and customer management.

#### Challenges

- Ensuring the system can handle a large volume of customers, collateral details, and employee data efficiently.
- Ensuring robust security measures to protect customer information and prevent unauthorized access.
- Designing an intuitive user interface that facilitates easy navigation and efficient data entry.

- Utilized Oracle 11g's features for performance optimization, indexing, and query optimization to ensure the system can scale effectively.
- Implemented robust authentication and authorization mechanisms using Java/J2EE security features to control access.
- Utilized Struts for frontend development to create a user-friendly interface, enhancing the overall user experience.