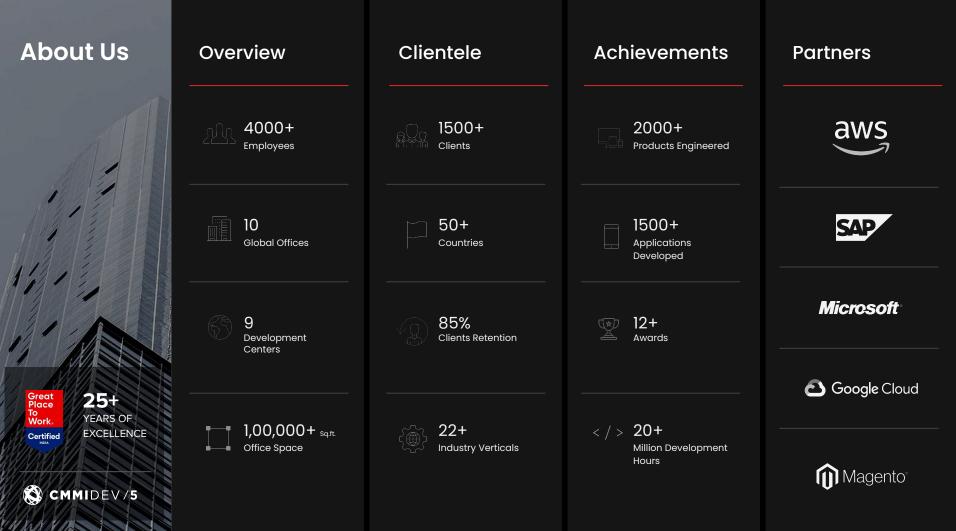

#### **NeoSOFT Private Limited**

**Organizational Unit: Software Development Unit** 

has been appraised at

**Maturity Level 5** 

of the Capability Maturity Model Integration for Development,

Version 3.0

9001:2015 Quality Management ISO 27001:2013 Information Security

ISO

20000-1:2011 IT Management ISO

22301:2012 Business Continuity Management