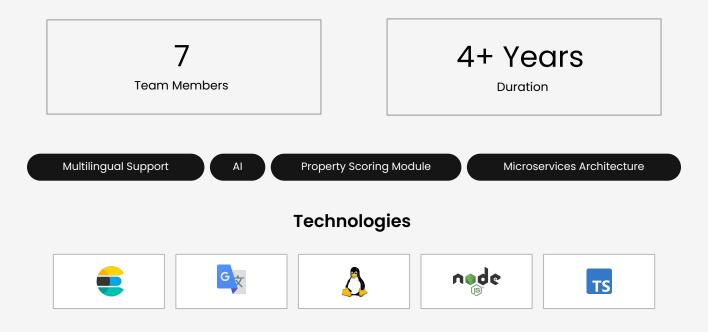

#### An Exclusive AI Powered Platform In Saudi For Verified Properties

Transformed Real Estate Search with AI-Powered Scoring and Multilingual Support.

#### Challenges

- Efficiently handling and searching through such a large volume of properties.
- Ensuring the platform's performance remains optimal despite the large inventory size and complex search criteria.
- Implementing a global translator to cater to users who prefer English or Arabic.

- Implemented advanced search algorithms powered by Elasticsearch to efficiently process and retrieve property listings.
- Employed performance optimization techniques such as caching, indexing, and query optimization.
- Developed a robust global translator module that seamlessly translates user requests and responses.

### 5X Enhanced Property Search Efficiency

Leveraged Elasticsearch, optimizing property search using Al-driven algorithms, the platform swiftly sifts through inventory, ensuring users find desired properties promptly. 13x Dynamic Real-Time Scoring

Through a dedicated Al-powered microservice, the platform dynamically calculates live property and seller scores, providing users with up-to-the-minute insights.

### 10x Multilingual Natural Language Support

Al-driven language translation services facilitated seamless communication across language barriers, ensuring inclusivity and accessibility for a diverse user base.