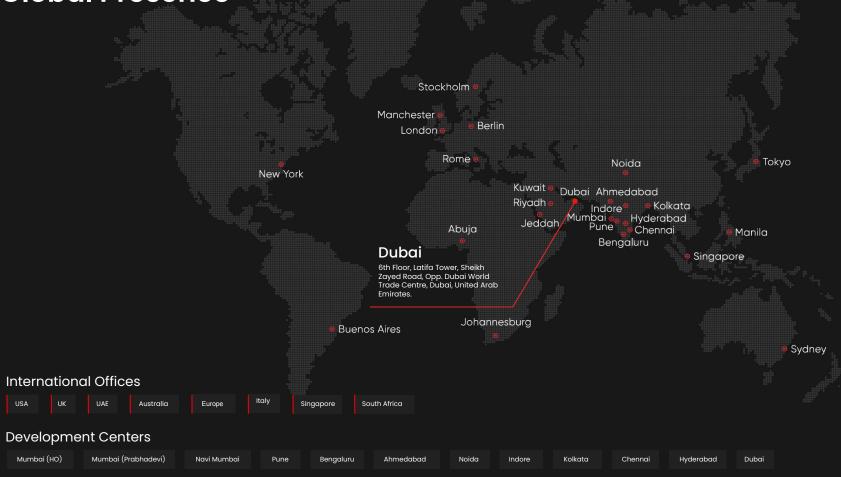

veraged GIT for version control, enabling collaborative development and easy tracking of script changes.
- Used Rest Assured for validating XML data retrieved from API responses, ensuring accurate data processing.

## 3x Better User Experience

Manual testing provided essential human input for assessing user experience, performing exploratory testing, and validating physical hardware components. 45% Better Efficiency and Feedback

Automation handled repetitive tasks, providing quick feedback on code changes and reducing regression testing time from 48 hours (manual) to 6 hours (automated). 100% Transaction Coverage

Automated tests were able to simulate a wide range of transactions, covering various payment methods such as cash, credit card, and mobile payments.



## **Global Presence**





### Leading by Passion. Driven by Innovation