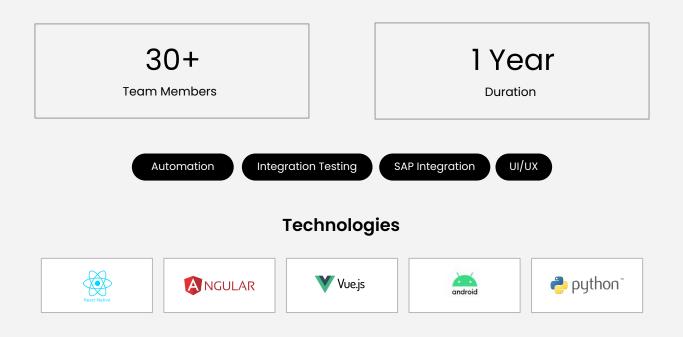

### An UAE-based Global Conglomerate Operating Hypermarkets and Retail Chains

Improved retail Point of Sale (POS) machine testing with automation.

#### Challenges

- Configuration of the POS system posed challenges initially.
- Keeping automated scripts up-to-date with frequent POS system updates and changes.
- Automation faced difficulties in reading and validating XML data.

- Utilized Java for scripting and configuring automated tests with Selenium WebDriver.
- Leveraged GIT for version control, enabling collaborative development and easy tracking of script changes.
- Used Rest Assured for validating XML data retrieved from API responses, ensuring accurate data processing.

## 3x Better User Experience

Manual testing provided essential human input for assessing user experience, performing exploratory testing, and validating physical hardware components. 45% Better Efficiency and Feedback

Automation handled repetitive tasks, providing quick feedback on code changes and reducing regression testing time from 48 hours (manual) to 6 hours (automated). 100% Transaction Coverage

Automated tests were able to simulate a wide range of transactions, covering various payment methods such as cash, credit card, and mobile payments.