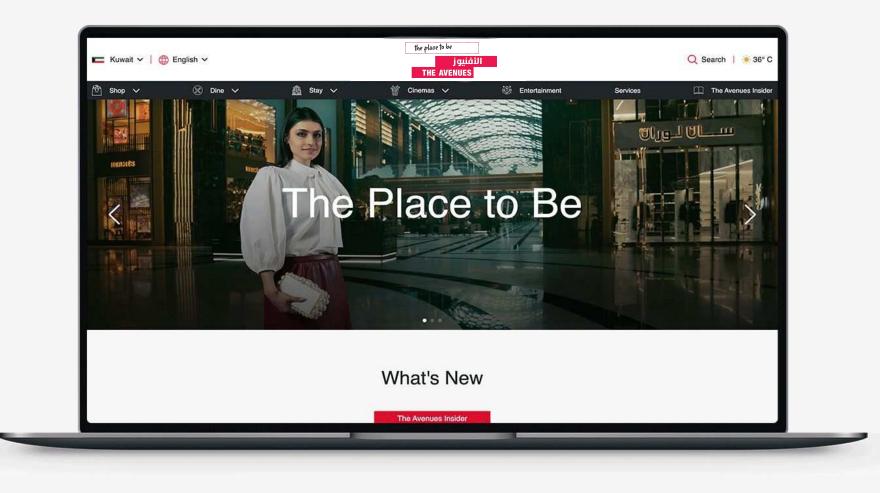

### The Largest Mall in Kuwait

Developed a wayfinding application providing quick and easy navigational information to customers.

#### Challenges

 The lack of navigational tools made it difficult for customers to locate the store they needed.

• Absence of kiosks for product and services information.

- -• Highly responsive and easy-to-use tool.
- -• Step by step navigational guide from current location to selected location.
- Virtual tour for guided navigation and chatbot for assistance.

### 60% Elevation in CX

Location tracking and enabling shoppers to navigate themselves to the stores helped in elevating user experience. 5x Enhanced Visibility

Data visualization led to improved real-time insights and captured data on traffic movements, search histories, campaign ROI, etc. 40% Increase in Sales

Improved CX clubbed with data transparency helped client to focus and devise action plans that boosted the footfall and sales.