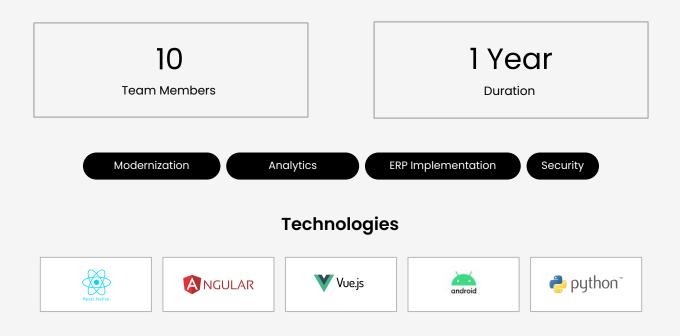

#### A Corporate Bank Leader in UAE

Modernized ERP solution that makes sales, HR operations & analytics more transparent.

#### Challenges

- Need to modernize the legacy system on which the internal functions were operated.
- Ensuring the accuracy, seamless integration, and complete security of data.
- Need to revamp the legacy system, built using technologies that were outdated, to stand the growing market competition.

- Created a next-gen ERP system with a personalized approach for simplified and streamlined banking operations.
- Ensured secure and accurate data management and monitoring.
- Gained meaningful insights and real-time reports on HR, sales forecasting, and other analytics.

### 5X Operational Enhancement

Minimized processing time and latency due to streamlined and integrated processes.

10X Improved Automation

Automation and reduction in manual dependency and improved response time.

100% Security

Engineered tight security layers and data encryption over the cloud and data infrastructure.