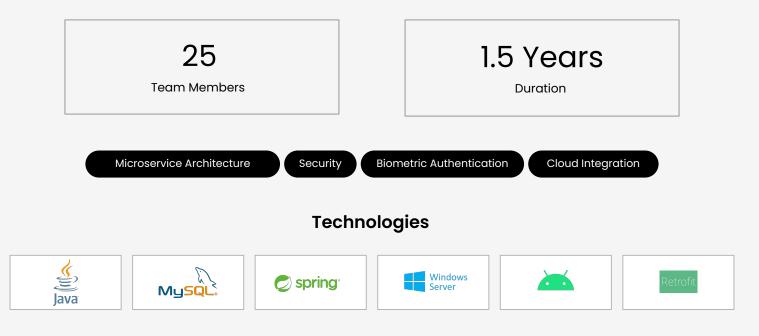

#### A Leading Banking Group in the MENAT Region Serving 14 Million+ People

Built a web application to automate the lending process and customer management.

#### Challenges

- Ensuring the system can handle a large volume of customers, collateral details, and employee data efficiently.
- Ensuring robust security measures to protect customer information and prevent unauthorized access.
- Designing an intuitive user interface that facilitates easy navigation and efficient data entry.

- Utilized Oracle 11g's features for performance optimization, indexing, and query optimization to ensure the system can scale effectively.
- Implemented robust authentication and authorization mechanisms using Java/J2EE security features to control access.
- Utilized Struts for frontend development to create a user-friendly interface, enhancing the overall user experience.

### 60% Increased Efficiency

Streamlined customer management workflows, leading to a substantial reduction in processing time and human errors. 3x Reduced Manual Workload

### 100% Data Security

Significantly reduced manual workload by automating repetitive tasks such as customer management and charge calculation, increasing efficiency and productivity. Ensured the confidentiality, integrity, and availability of sensitive financial data, mitigating the risk of unauthorized access or data breaches.