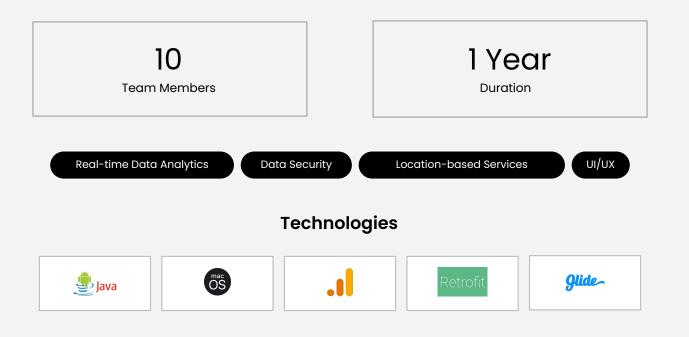

### An UAE-based Global Conglomerate Operating Hypermarkets and Retail Chains

Improved retail Point of Sale (POS) machine testing with automation.

- Utilized Java for scripting and configuring automated tests with Selenium WebDriver.
- Leveraged GIT for version control, enabling collaborative development and easy tracking of script changes.
- Used Rest Assured for validating XML data retrieved from API responses, ensuring accurate data processing.

## 3x Better User Experience

Manual testing provided essential human input for assessing user experience, performing exploratory testing, and validating physical hardware components. 45% Better Efficiency and Feedback

Automation handled repetitive tasks, providing quick feedback on code changes and reducing regression testing time from 48 hours (manual) to 6 hours (automated). 100% Transaction Coverage

Automated tests were able to simulate a wide range of transactions, covering various payment methods such as cash, credit card, and mobile payments.