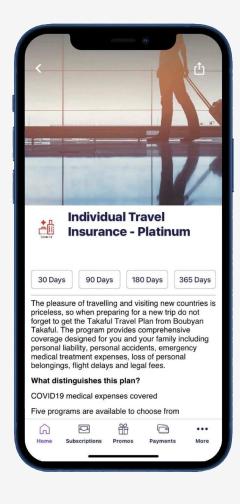

### A Visionary Fintech Institution in Kuwait

Product engineering to build an open bank driving suite of payment and financial solutions.

#### Challenges

- Lack of a safe, secure, and trustworthy platform that helped users pay their bills, subscribe to new services and renew existing subscriptions.
- Need for an all-in-one digital payment solution that enabled contactless digital payments and parallelly boost transaction volume and empower users with a sturdy financial solution.

- Enabled multiple features in the application, including -
  - 1. Single platform for vendors from diverse industries.
  - 2. Payment reminders and ability to make payments with a click.
  - 3. Manage subscriptions and help renew or stop services.
  - 4. Updates on campaigns and promotional offers.
  - 5. Ability to track expenses.

### 10x Increased Efficiency

Increased efficiencies in the payments system and opened up financial institutions to include more people and more transactions. 9X Improved CX

One-stop shop for financial services enabling users to gain a single window for their diverse financial needs. 100% Security

Robust security and firewalls enabled safer transactions, encrypted data to maintain strict confidentiality of users data and records.